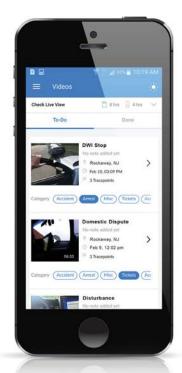

## **Mobile App Access**

Review and tag video content from the field with a few quick clicks—and without the hassle of video data transfer or the risk of deleting critical evidence.