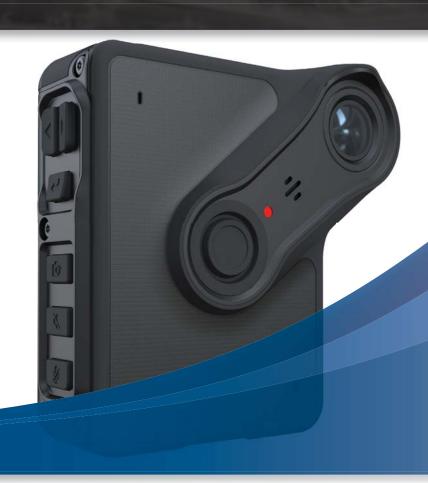

# CONNECT A BODY OF EVIDENCE

Your point of view matters — and, with Mobile-Vision's BWX-100™ body camera, you've always got that unbiased eye documenting critical moments from your perspective. With in-car integration, lights, sirens, and accelerated speeds can activate the body-worn camera to record.

#### **Bidirectional Activation**

Lights, sirens, and vehicle speeds can all activate the body camera to record once integrated with your Mobile-Vision in-car video system.

### **Built-in Wi-Fi & Bluetooth**

Fully integrated Wi-Fi and Bluetooth capabilities allow live video review and bidirectional activation, helping officer efficiency in the field.

## **Full Shift Recording**

Capture a complete shift without stopping or spending time setting up your system. The Mobile-Vision body camera records up to 12 hours in HD with a single charge.